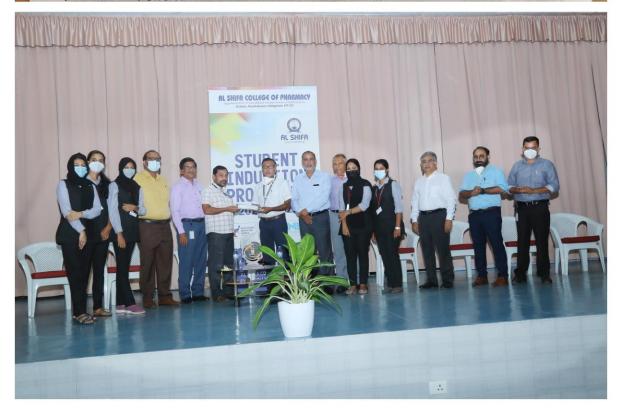

## AL SHIFA COLLEGE OF PHARMACY

(Approved by AICTE, PCI and affiliated to Kerala University of Health Sciences)
Kizhattur, Perinthalmanna, Malappuram, 679 325

STUDENT INDUCTION PROGRAMME 2021-22 (20th B PHARM) 30-11-2021, 10.00AM

## Inaugural ceremony

Prayer

Welcome address : Prof. (Dr.) TNK Suriyaprakash

Principal, Al Shifa College of Pharmacy

Presidential address : Dr. P Unneen

Managing Trustee, Shifa Medicare Trust

Inaugural address : Dr.Iqbal V M

Dean Student Affairs &

NSS Programme Coordinator, KUHS

Felicitation : Mr. K.T Abdul Razak